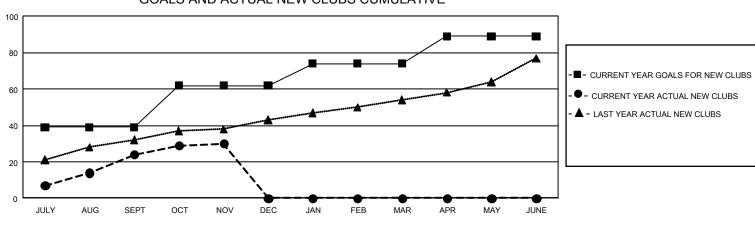

## GMT MONTHLY MEMBERSHIP PROGRESS REPORT Results as of: 11/30/2019

Multiple District 321

LOCATION: INDIA

GMT: OPEN

| GMT: OPEN     |               |             |               |                       |                         |                         | GMT CA 6                                           |  |
|---------------|---------------|-------------|---------------|-----------------------|-------------------------|-------------------------|----------------------------------------------------|--|
| Clubs         |               |             |               | Members               |                         |                         |                                                    |  |
|               | RESULTS FOR   | R 2019-2020 |               | RESULTS FOR 2019-2020 |                         |                         |                                                    |  |
| QUARTER       | NEW CLUB GOAL | NEW CLUBS   | DROPPED CLUBS | QUARTER               | IBER GROWTH NET<br>GOAL | MEMBER GROWTH<br>ACTUAL | DROPPED<br>MEMBERS ACTUAL<br>(including transfers) |  |
| JULY/AUG/SEPT | 117           | 24          | 3             | JULY/AUG/SEPT         | 1,965                   | 1,483                   | 1,014                                              |  |
| OCT/NOV/DEC   | 69            | 6           | 2             | OCT/NOV/DEC           | 1,485                   | 341                     | 322                                                |  |
| JAN/FEB/MAR   | 36            | 0           | 0             | JAN/FEB/MAR           | 1,530                   | 0                       | 0                                                  |  |
| APR/MAY/JUNE  | 45            | 0           | 0             | APR/MAY/JUNE          | 1,470                   | 0                       | 0                                                  |  |