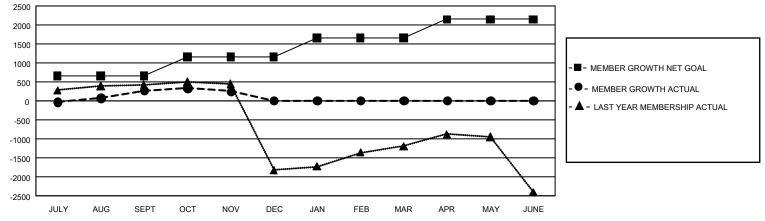

## GMT MONTHLY MEMBERSHIP PROGRESS REPORT Results as of: 11/30/2019

Multiple District 321

LOCATION: INDIA

GMT: OPEN

| GMT: OPEN     |               |             |               |                       |                         |                         | GMT CA 6                                           |  |
|---------------|---------------|-------------|---------------|-----------------------|-------------------------|-------------------------|----------------------------------------------------|--|
| Clubs         |               |             |               | Members               |                         |                         |                                                    |  |
|               | RESULTS FOR   | R 2019-2020 |               | RESULTS FOR 2019-2020 |                         |                         |                                                    |  |
| QUARTER       | NEW CLUB GOAL | NEW CLUBS   | DROPPED CLUBS | QUARTER               | IBER GROWTH NET<br>GOAL | MEMBER GROWTH<br>ACTUAL | DROPPED<br>MEMBERS ACTUAL<br>(including transfers) |  |
| JULY/AUG/SEPT | 117           | 24          | 3             | JULY/AUG/SEPT         | 1,965                   | 1,483                   | 1,014                                              |  |
| OCT/NOV/DEC   | 69            | 6           | 2             | OCT/NOV/DEC           | 1,485                   | 341                     | 322                                                |  |
| JAN/FEB/MAR   | 36            | 0           | 0             | JAN/FEB/MAR           | 1,530                   | 0                       | 0                                                  |  |
| APR/MAY/JUNE  | 45            | 0           | 0             | APR/MAY/JUNE          | 1,470                   | 0                       | 0                                                  |  |